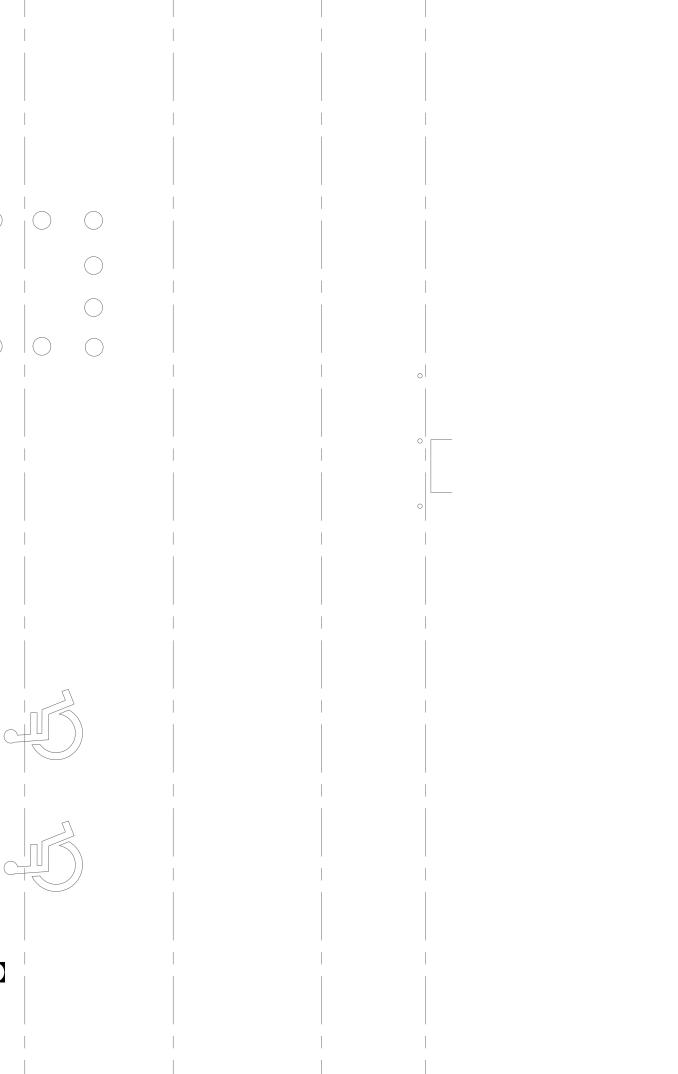

ST. JAMES CIVIC CENTRE

PROTECTION PLAN

ARENA SOUTH - FIRE

Drawn By: Review By: JS Scale: Tender No: 3/32" = 1'-0" 1176-2019 Date: Sheet:

11/06/19 MF2.5

Zi

ARENA SOUTH LOW LEVEL - FIRE PROTECTION RENOVATION 1 3/32" = 1'-0" MF2.5